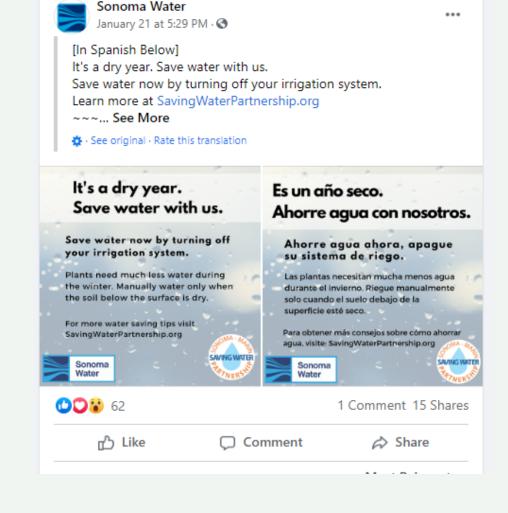

# Bilingual Media Campaign

## Multi-Use Design:

- Share on Facebook
- Share on Instagram
- Share on Twitter
- E-News
- Website

## It's a dry year. Save water with us.

Save water now by turning off your irrigation system.

Plants need much less water during the winter. Manually water only when the soil below the surface is dry.

For more water saving tips visit SavingWaterPartnership.org